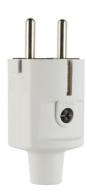

## PVC plug II+A 16A/250V grey

EAN: 4011721188751

## Specifications

| Brand                                    | ABL            |
|------------------------------------------|----------------|
| Certificates, quality marks,<br>markings | CEBEC, EAC     |
| Colour                                   | Grey           |
| Connection                               | Screw terminal |
| Dimensions                               | 79mm x 36,5mm  |
| Impact resistance                        | IK08           |
| Ingress protection                       | IP44           |
| Material                                 | PVC            |
| Model                                    | Plug           |
| Number of pins                           | 3 (2P+PE)      |