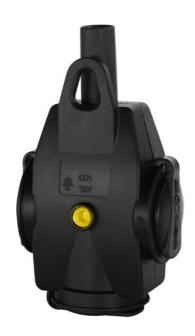

## Solid rubber 3-way connector II+A -16A/250V-

EAN: 4011721168081

## Specifications

| Brand                                    | ABL                 |
|------------------------------------------|---------------------|
| Certificates, quality marks,<br>markings | CEBEC, EAC          |
| Child safety                             | Yes                 |
| Colour                                   | Black               |
| Connection                               | Screw terminal      |
| Dimensions                               | 89mm x 112mm x 56mm |
| Earth pin                                | Yes                 |
| Impact resistance                        | IK08                |
| Ingress protection                       | IP44                |

| Material              | Rubber               |
|-----------------------|----------------------|
| Model                 | Coupling plug        |
| Operating temperature | -25°C to +40°C       |
| Packaging             | 5 pieces             |
| Rated current         | 16A                  |
| Rated voltage         | 250V                 |
| Standards             | NBN-C61-112          |
| Туре                  | Plugs and connectors |
| Weight                | 383g                 |