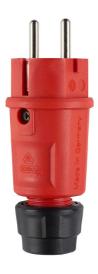

## Elamid plug II+A 16A/250V red

EAN: 4011721190723

## Specifications

| Brand                                    | ABL            |
|------------------------------------------|----------------|
| Built-in cable gland                     | Yes            |
| Certificates, quality marks,<br>markings | CEBEC, EAC     |
| Colour                                   | Red            |
| Connection                               | Screw terminal |
| Dimensions                               | 114mm x 42mm   |
| Impact resistance                        | IK08           |
| Ingress protection                       | IP44           |
| Material                                 | Elamide        |

| Model                 | Plug                    |
|-----------------------|-------------------------|
| Number of pins        | 3 (2P+PE)               |
| Operating temperature | -30°C to +40°C          |
| Packaging             | 10 pieces               |
| Rated current         | 16A                     |
| Rated voltage         | 250V                    |
| Standards             | IEC-60889 / NBN-C61-112 |
| Туре                  | Plugs and connectors    |
| Weight                | 78g                     |