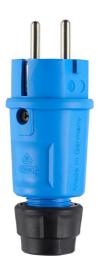

## Elamid plug II+A 16A/250V blue

EAN: 4011721188959

## Specifications

| Brand                                    | ABL            |
|------------------------------------------|----------------|
| Built-in cable gland                     | Yes            |
| Certificates, quality marks,<br>markings | CEBEC, EAC     |
| Colour                                   | Blue           |
| Connection                               | Screw terminal |
| Dimensions                               | 114mm x 42mm   |
| Impact resistance                        | IK08           |
| Ingress protection                       | IP44           |
| Material                                 | Elamide        |

| Model                 | Plug                    |
|-----------------------|-------------------------|
| Number of pins        | 3 (2P+PE)               |
| Operating temperature | -30°C to +40°C          |
| Packaging             | 10 pieces               |
| Rated current         | 16A                     |
| Rated voltage         | 250V                    |
| Standards             | IEC-60889 / NBN-C61-112 |
| Туре                  | Plugs and connectors    |
| Weight                | 78g                     |