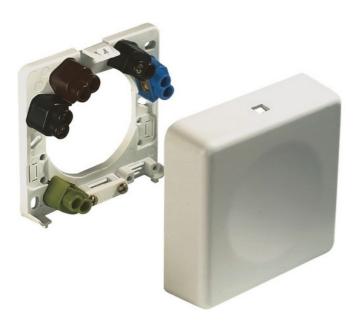

## Connection for electric ovens and hobs 5x6mm2

EAN: 4011721048277

## Specifications

| Brand                                    | ABL                    |
|------------------------------------------|------------------------|
| Certificates, quality marks,<br>markings | VDE, EAC               |
| Colour                                   | White                  |
| Connection                               | Screw terminal         |
| Ingress protection                       | IP20                   |
| Model                                    | Flush mounted socket   |
| Mounting type                            | Surface/flush mounting |
| Number of pins                           | 5                      |

| Operating temperature | -20°C to +70°C                 |
|-----------------------|--------------------------------|
| Packaging             | 10 pieces                      |
| Product               | Coupling plug                  |
| Rated current         | 3x 16A                         |
| Rated voltage         | 400V                           |
| Туре                  | Connections for ovens and hobs |
| Weight                | 80g                            |