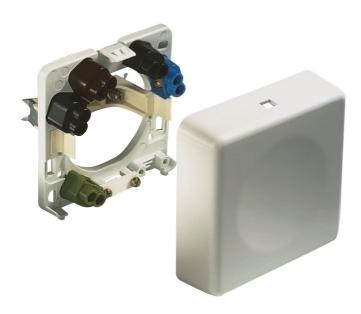

## Appliance connection box 5x6mm²

EAN: 4011721048420

## Specifications

| Brand                                    | ABL                    |
|------------------------------------------|------------------------|
| Certificates, quality marks,<br>markings | VDE, EAC               |
| Colour                                   | White                  |
| Connection                               | Screw terminal         |
| Ingress protection                       | IP20                   |
| Model                                    | Flush mounted socket   |
| Mounting type                            | Surface/flush mounting |
| Number of pins                           | 5                      |

| Operating temperature | -20°C to +70°C                 |
|-----------------------|--------------------------------|
| Packaging             | 10 pieces                      |
| Product               | Coupling plug                  |
| Rated current         | 3x 16A                         |
| Rated voltage         | 400V                           |
| Туре                  | Connections for ovens and hobs |
| Weight                | 90g                            |