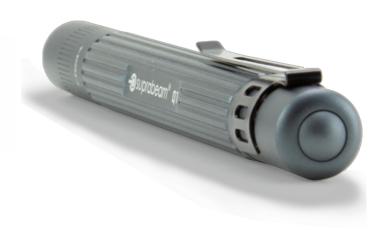

## Specifications

| ATEX                | No                                                   |
|---------------------|------------------------------------------------------|
| Battery             | 2x AAA                                               |
| Brand               | Suprabeam                                            |
| Colour              | Dark grey                                            |
| Contents of the box | torch / 2x AAA batteries /<br>manual                 |
| Controller          | 2 light levels                                       |
| Dimensions          | Ø15mm x 141,5mm                                      |
| Focus               | Variable from spot to floodlight with rotating focus |
| Ingress protection  | IPx4                                                 |
| Light source        | LED                                                  |
| Lighting range      | 70m                                                  |
| Lumen range         | 100 - 300lm                                          |

| Luminous flux         | Max. 160lm         |
|-----------------------|--------------------|
| Material              | Anodised Aluminium |
| Model                 | Ql                 |
| Operating temperature | -20°C to +50°C     |
| Rechargeable          | No                 |
| Run time              | Max. 4h            |
| Switch                | Drukknop           |
| Туре                  | Torches            |
| Weight                | 56g                |