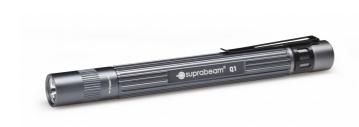

## PROFESSIONAL TORCHES & HEADLAMPS

501.3009

Torch

EAN: 5704049908208

## Specifications

| ATEX                | No                                                   |
|---------------------|------------------------------------------------------|
| Battery             | 2x AAA                                               |
| Brand               | Suprabeam                                            |
| Colour              | Dark grey                                            |
| Contents of the box | torch / 2x AAA batteries /<br>manual                 |
| Controller          | 2 light levels                                       |
| Dimensions          | Ø15mm x 141,5mm                                      |
| Focus               | Variable from spot to floodlight with rotating focus |
| Ingress protection  | IPx4                                                 |
| Light source        | LED                                                  |
| Lighting range      | 70m                                                  |
| Lumen range         | 100 - 300lm                                          |

| Luminous flux         | Max. 160lm         |
|-----------------------|--------------------|
| Material              | Anodised Aluminium |
| Model                 | Ql                 |
| Operating temperature | -20°C to +50°C     |
| Rechargeable          | No                 |
| Run time              | Max. 4h            |
| Switch                | Drukknop           |
| Туре                  | Torches            |
| Weight                | 56g                |