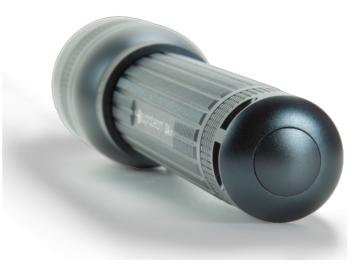

## PROFESSIONAL TORCHES & HEADLAMPS

504.6109

Torch

EAN: 5704049902626

## Specifications

| ATEX                | No                                                                                                                                             |
|---------------------|------------------------------------------------------------------------------------------------------------------------------------------------|
| Battery             | Li-ion                                                                                                                                         |
| Brand               | Suprabeam                                                                                                                                      |
| Colour              | Dark grey                                                                                                                                      |
| Contents of the box | torch / pouch / strap / 100-240V<br>AC charger / USB cable /<br>external ICR 18650 charger / 2x<br>Li-ion 1860 (2200mAh) batteries<br>/ manual |
| Controller          | 5 light levels                                                                                                                                 |
| Dimensions          | Ø32mm x 134mm                                                                                                                                  |
| Focus               | Variable from spot to floodlight<br>with sliding focus                                                                                         |
| Ingress protection  | IPx4                                                                                                                                           |
| Light source        | LED                                                                                                                                            |
| Lighting range      | 250m                                                                                                                                           |
| Lumen range         | > 600lm                                                                                                                                        |

| Luminous flux         | Max. 800lm         |
|-----------------------|--------------------|
| Material              | Anodised Aluminium |
| Model                 | Q4xr               |
| Operating temperature | -20°C to +35°C     |
| Rechargeable          | Yes                |
| Run time              | Max. 2h            |
| Switch                | Drukknop           |
| Туре                  | Torches            |
| Weight                | 132g               |