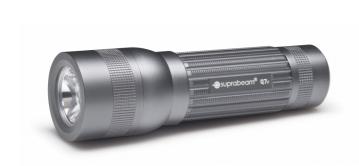

## PROFESSIONAL TORCHES & HEADLAMPS

507.2509

Torch

EAN: 5704049902848

## Specifications

| ATEX                | No                                                                                                                                                                                                                |
|---------------------|-------------------------------------------------------------------------------------------------------------------------------------------------------------------------------------------------------------------|
| Battery             | 4x AAA                                                                                                                                                                                                            |
| Brand               | Suprabeam                                                                                                                                                                                                         |
| Colour              | Dark grey                                                                                                                                                                                                         |
| Contents of the box | torch / pouch / strap / 4x AAA<br>batteries / manual                                                                                                                                                              |
| Controller          | 5 light levels                                                                                                                                                                                                    |
| Dimensions          | Ø39mm x 134mm                                                                                                                                                                                                     |
| Focus               | Variable from spot to floodlight with sliding focus                                                                                                                                                               |
| Good to know        | Miniature in size, but surprisingly powerful. This Q7compact is equipped with our Hyper-Focus system and combined with the latest LED Power-Chip technology. The ergonomic ribbed handle ensures you a firm grip. |
| Ingress protection  | IPx4                                                                                                                                                                                                              |
| Light source        | LED                                                                                                                                                                                                               |

| Lighting range        | 220m               |
|-----------------------|--------------------|
| Lumen range           | 300 - 600lm        |
| Luminous flux         | Max. 400lm         |
| Material              | Anodised Aluminium |
| Model                 | Q7compact          |
| Operating temperature | -20°C to +50°C     |
| Rechargeable          | No                 |
| Run time              | Max. 1h            |
| Switch                | Drukknop           |
| Туре                  | Torches            |
| Weight                | 196g               |