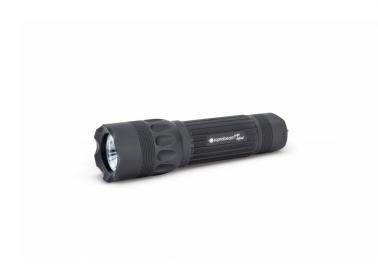

## PROFESSIONAL TORCHES & HEADLAMPS

507.4009

Torch

EAN: 5704049902992

## Specifications

| ATEX                | No                                                   |
|---------------------|------------------------------------------------------|
| Battery             | 4x AAA                                               |
| Brand               | Suprabeam                                            |
| Colour              | Dark grey                                            |
| Contents of the box | torch / pouch / strap / 4x AAA<br>batteries / manual |
| Controller          | 5 light levels                                       |
| Dimensions          | Ø39mm x 139mm                                        |
| Focus               | Variable from spot to floodlight with sliding focus  |
| Ingress protection  | IPx4                                                 |
| Light pattern       | Flashing                                             |
| Light source        | LED                                                  |

| Lighting range        | 220m               |
|-----------------------|--------------------|
| Lumen range           | 300 - 600lm        |
| Luminous flux         | Max. 350lm         |
| Material              | Anodised Aluminium |
| Model                 | Q7defend           |
| Operating temperature | -20°C to +50°C     |
| Rechargeable          | No                 |
| Run time              | Max. 75h           |
| Switch                | Drukknop           |
| Туре                  | Torches            |
| Weight                | 196g               |