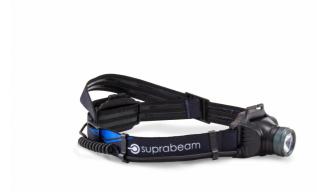

## Headlamp

EAN: 5704049903395

## Specifications

| ATEX                | No                                                  |
|---------------------|-----------------------------------------------------|
| Battery             | Зх ААА                                              |
| Brand               | Suprabeam                                           |
| Colour              | Black/dark grey                                     |
| Contents of the box | head lamp / headband / 3x AAA<br>batteries / manual |
| Controller          | Dimming / memory                                    |
| Focus               | Variable from spot to floodlight with sliding focus |
| Headband            | Fits to 50-70cm                                     |
| Ingress protection  | IPx4                                                |
| Light source        | LED                                                 |
| Lighting range      | 195m                                                |
| Lumen range         | 300 - 600lm                                         |