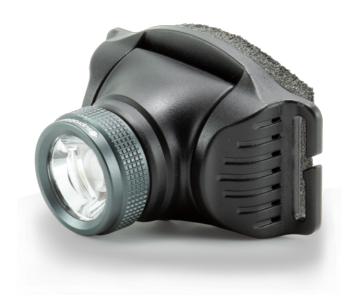

## Headlamp

EAN: 5704049903395

## Specifications

| ATEX                | No                                                  |
|---------------------|-----------------------------------------------------|
| Battery             | Зх ААА                                              |
| Brand               | Suprabeam                                           |
| Colour              | Black/dark grey                                     |
| Contents of the box | head lamp / headband / 3x AAA<br>batteries / manual |
| Controller          | Dimming / memory                                    |
| Focus               | Variable from spot to floodlight with sliding focus |
| Headband            | Fits to 50-70cm                                     |
| Ingress protection  | IPx4                                                |
| Light source        | LED                                                 |
| Lighting range      | 195m                                                |
| Lumen range         | 300 - 600lm                                         |