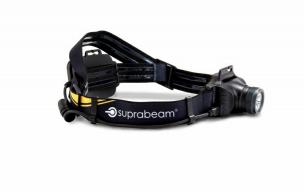

## Headlamp

EAN: 5704049903180

## Specifications

| ATEX                | No                                                         | Lighting range        | 210m                                    |
|---------------------|------------------------------------------------------------|-----------------------|-----------------------------------------|
| Battery             | 3x AA                                                      | Lumen range           | 300 - 600lm                             |
| Brand               | Suprabeam                                                  | Luminous flux         | Max. 400lm                              |
| Colour              | Black/dark grey                                            | Material              | Hi-tech plastic compound /<br>aluminium |
| Contents of the box | head lamp / pouch / headband<br>/ 3x AA batteries / manual | Model                 | V3pro                                   |
| Controller          | Dimming / memory                                           | Operating temperature | -20°C to +50°C                          |
| Focus               | Variable from spot to floodlight with sliding focus        | Rechargeable          | No                                      |
|                     |                                                            | Run time              | Max. 8h                                 |
| Headband            | Fits to 50-70cm                                            | Switch                | Drukknon                                |
| Ingress protection  | IPx4                                                       | Switch                | Drukknop                                |
|                     |                                                            | Weight                | 204g                                    |
| Light source        | LED                                                        |                       | I                                       |