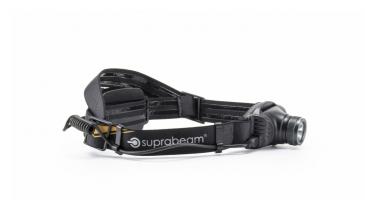

## Headlamp

EAN: 5704049907553

## Specifications

| ATEX                | No                                                                           |
|---------------------|------------------------------------------------------------------------------|
| Battery             | Li-Po                                                                        |
| Brand               | Suprabeam                                                                    |
| Colour              | Black/dark grey                                                              |
| Contents of the box | head lamp / headband / USB<br>cable / 1x Li-Po (2800mAh)<br>battery / manual |
| Controller          | -40°C to +85°C                                                               |
| Focus               | Variable from spot to floodlight with sliding focus                          |
| Headband            | Fits to 50-70cm                                                              |
| Ingress protection  | IPx4                                                                         |
| Light source        | LED                                                                          |
| Lighting range      | 245m                                                                         |
| Lumen range         | > 600lm                                                                      |

| Luminous flux         | Max. 1000lm                          |
|-----------------------|--------------------------------------|
| Material              | Hi-tech plastic compound / aluminium |
| Model                 | V3pro rechargeable                   |
| Operating temperature | -20°C to +50°C                       |
| Rechargeable          | Yes                                  |
| Run time              | Max. 3h                              |
| Switch                | Drukknop                             |
| Туре                  | Headlamps                            |
| Weight                | 184g                                 |