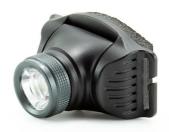

## Headlamp

EAN: 5704049907553

## Specifications

| ATEX                | No                                                                           |
|---------------------|------------------------------------------------------------------------------|
| Battery             | Li-Po                                                                        |
| Brand               | Suprabeam                                                                    |
| Colour              | Black/dark grey                                                              |
| Contents of the box | head lamp / headband / USB<br>cable / 1x Li-Po (2800mAh)<br>battery / manual |
| Controller          | -40°C to +85°C                                                               |
| Focus               | Variable from spot to floodlight with sliding focus                          |
| Headband            | Fits to 50-70cm                                                              |
| Ingress protection  | IPx4                                                                         |
| Light source        | LED                                                                          |
| Lighting range      | 245m                                                                         |
| Lumen range         | > 600lm                                                                      |

| Luminous flux         | Max. 1000lm                          |
|-----------------------|--------------------------------------|
| Material              | Hi-tech plastic compound / aluminium |
| Model                 | V3pro rechargeable                   |
| Operating temperature | -20°C to +50°C                       |
| Rechargeable          | Yes                                  |
| Run time              | Max. 3h                              |
| Switch                | Drukknop                             |
| Туре                  | Headlamps                            |
| Weight                | 184g                                 |