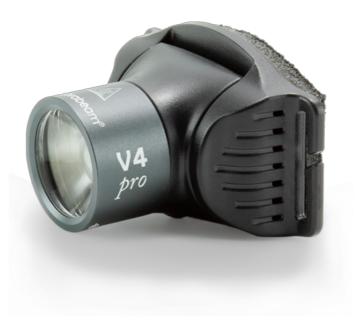

## Headlamp

EAN: 5704049907560

## Specifications

| ATEX                | No                                                                                   |
|---------------------|--------------------------------------------------------------------------------------|
| Battery             | Li-Po                                                                                |
| Brand               | Suprabeam                                                                            |
| Colour              | Black/dark grey                                                                      |
| Contents of the box | head lamp / pouch / headband<br>/ USB cable / 1x Li-Po<br>(2800mAh) battery / manual |
| Controller          | -40°C to +85°C                                                                       |
| Focus               | Mixed beam 10°/35°                                                                   |
| Headband            | Fits to 50-70cm                                                                      |
| Ingress protection  | IPx4                                                                                 |
| Light source        | LED                                                                                  |
| Lighting range      | 250m                                                                                 |
| Lumen range         | > 600lm                                                                              |

| Luminous flux         | Max. 1000lm                             |
|-----------------------|-----------------------------------------|
| Material              | Hi-tech plastic compound /<br>aluminium |
| Model                 | V4pro rechargeable                      |
| Operating temperature | -20°C to +50°C                          |
| Rechargeable          | Yes                                     |
| Run time              | Max. 2h                                 |
| Switch                | Drukknop                                |
| Туре                  | Headlamps                               |
| Weight                | 195g                                    |