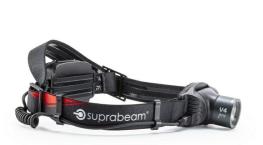

## Headlamp

EAN: 5704049907560

## Specifications

| ATEX                | No                                                                                   |
|---------------------|--------------------------------------------------------------------------------------|
| Battery             | Li-Po                                                                                |
| Brand               | Suprabeam                                                                            |
| Colour              | Black/dark grey                                                                      |
| Contents of the box | head lamp / pouch / headband<br>/ USB cable / 1x Li-Po<br>(2800mAh) battery / manual |
| Controller          | -40°C to +85°C                                                                       |
| Focus               | Mixed beam 10°/35°                                                                   |
| Headband            | Fits to 50-70cm                                                                      |
| Ingress protection  | IPx4                                                                                 |
| Light source        | LED                                                                                  |
| Lighting range      | 250m                                                                                 |
| Lumen range         | > 600lm                                                                              |

| Luminous flux         | Max. 1000lm                             |
|-----------------------|-----------------------------------------|
| Material              | Hi-tech plastic compound /<br>aluminium |
| Model                 | V4pro rechargeable                      |
| Operating temperature | -20°C to +50°C                          |
| Rechargeable          | Yes                                     |
| Run time              | Max. 2h                                 |
| Switch                | Drukknop                                |
| Туре                  | Headlamps                               |
| Weight                | 195g                                    |