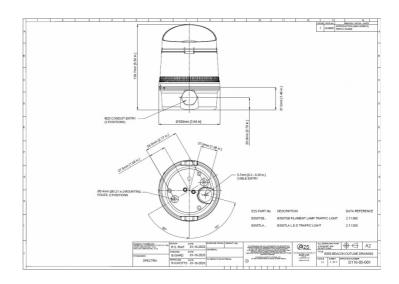

## Specifications

| Brand              | E2S                                                                     |
|--------------------|-------------------------------------------------------------------------|
| CE certificate     | Yes                                                                     |
| Cable entry        | 1x 5-7mm IP67 push through<br>grommet, 2x 20mm clearance<br>cable entry |
| Colour lens        | Opal                                                                    |
| Diameter lens      | 65mm                                                                    |
| Dimensions         | Ø140mm x 100mm                                                          |
| Housing colour     | Grey                                                                    |
| Ingress protection | IP65                                                                    |
| LEDs colour        | Green                                                                   |
| Light patterns     | Steady, blinking and flash                                              |

| Luminous intensity    | 211cd          |
|-----------------------|----------------|
| Material              | Polycarbonate  |
| Operating temperature | -40°C to +70°C |
| Operating voltage     | 48-260V AC/DC  |
| Rated current         | 260V AC 51mA   |
| Rated voltage         | 230V AC        |
| Weight                | 243g           |