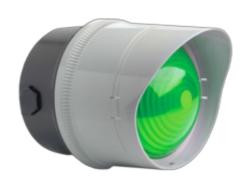

B350TLA230B/G

## traffic lightLED 90-230V green

## Specifications

| Brand              | E2S                                                                     |
|--------------------|-------------------------------------------------------------------------|
| CE certificate     | Yes                                                                     |
| Cable entry        | 1x 5-7mm IP67 push through<br>grommet, 2x 20mm clearance<br>cable entry |
| Colour lens        | Opal                                                                    |
| Diameter lens      | 65mm                                                                    |
| Dimensions         | Ø140mm x 100mm                                                          |
| Housing colour     | Grey                                                                    |
| Ingress protection | IP65                                                                    |
| LEDs colour        | Green                                                                   |
| Light patterns     | Steady, blinking and flash                                              |