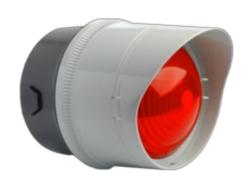

## traffic light LED 90-230V red

## Specifications

| Brand              | E2S                                                                     |
|--------------------|-------------------------------------------------------------------------|
| CE certificate     | Yes                                                                     |
| Cable entry        | 1x 5-7mm IP67 push through<br>grommet, 2x 20mm clearance<br>cable entry |
| Colour lens        | Opal                                                                    |
| Diameter lens      | 65mm                                                                    |
| Dimensions         | Ø140mm x 100mm                                                          |
| Housing colour     | Grey                                                                    |
| Ingress protection | IP65                                                                    |
| LEDs colour        | Red                                                                     |
| Light patterns     | Steady, blinking and flash                                              |

| Luminous intensity    | 211cd          |
|-----------------------|----------------|
| Material              | Polycarbonate  |
| Operating temperature | -40°C to +70°C |
| Operating voltage     | 48-260V AC/DC  |
| Rated current         | 260V AC 51mA   |
| Rated voltage         | 230V AC        |
| Weight                | 243g           |