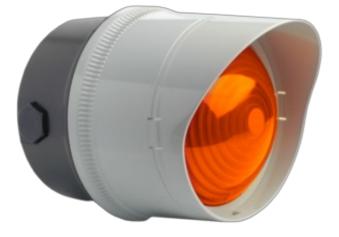

## B450TLA030B/A traffic light LED AMBER 10-30V

## Specifications

| Brand                                    | E2S                                                                     |
|------------------------------------------|-------------------------------------------------------------------------|
| CE certificate                           | Yes                                                                     |
| Cable entry                              | 1x 5-7mm IP67 push through<br>grommet, 2x 20mm clearance<br>cable entry |
| Certificates, quality marks,<br>markings | CE, EAC                                                                 |
| Colour lens                              | Opal                                                                    |
| Diameter lens                            | 109mm                                                                   |
| Dimensions                               | Ø140mm x 177mm                                                          |
| Housing colour                           | Grey                                                                    |
| Ingress protection                       | IP65                                                                    |

| LEDs colour           | Amber                                                 |
|-----------------------|-------------------------------------------------------|
| Light patterns        | Steady, blinking, flash and<br>temporal flash pattern |
| Luminous intensity    | 356cd                                                 |
| Material              | Polycarbonate                                         |
| Operating temperature | -40°C to +70°C                                        |
| Operating voltage     | 10-33V DC                                             |
| Rated current         | 33V DC 190mA                                          |
| Rated voltage         | 12-24V DC                                             |
| Weight                | 425g                                                  |