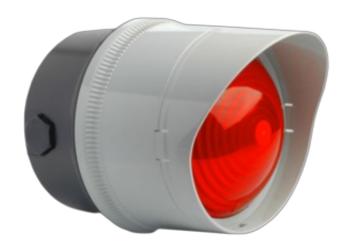

B450TLA230B/R

## traffic light LED 90-230VAC red

## Specifications

| Brand              | E2S                                                                     |
|--------------------|-------------------------------------------------------------------------|
| CE certificate     | Yes                                                                     |
| Cable entry        | 1x 5-7mm IP67 push through<br>grommet, 2x 20mm clearance<br>cable entry |
| Colour lens        | Opal                                                                    |
| Diameter lens      | 109mm                                                                   |
| Dimensions         | Ø140mm x 177mm                                                          |
| Housing colour     | Grey                                                                    |
| Ingress protection | IP65                                                                    |
| LEDs colour        | Red                                                                     |
| Light patterns     | Steady, blinking, flash and temporal flash pattern                      |

| Luminous intensity    | 211cd          |
|-----------------------|----------------|
| Material              | Polycarbonate  |
| Operating temperature | -40°C to +70°C |
| Operating voltage     | 48-260V AC/DC  |
| Rated current         | 260V AC 51mA   |
| Rated voltage         | 230V AC        |
| Weight                | 243g           |