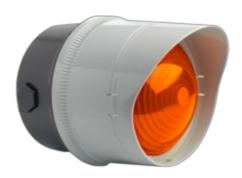

B350TLA230B/A

## traffic light LED 90-230V AMBER

## Specifications

| Brand              | E2S                                                                     |
|--------------------|-------------------------------------------------------------------------|
| CE certificate     | Yes                                                                     |
| Cable entry        | 1x 5-7mm IP67 push through<br>grommet, 2x 20mm clearance<br>cable entry |
| Colour lens        | Opal                                                                    |
| Diameter lens      | 65mm                                                                    |
| Dimensions         | Ø140mm x 100mm                                                          |
| Housing colour     | Grey                                                                    |
| Ingress protection | IP65                                                                    |
| LEDs colour        | Amber                                                                   |
| Light patterns     | Steady, blinking and flash                                              |