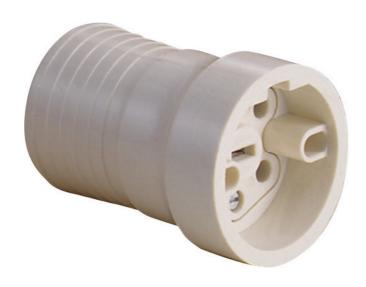

## Coupling plug Perilex grey

## Specifications

| Brand                                    | ABL         |
|------------------------------------------|-------------|
| Cable entry                              | Straight    |
| Certificates, quality marks,<br>markings | EAC         |
| Colour                                   | White       |
| Connection                               | Straight    |
| Dimensions                               | 86mm x 54mm |
| Ingress protection                       | IP20        |
| Material                                 | Duroplast   |

| Model                 | Coupling plug                  |
|-----------------------|--------------------------------|
| Number of pins        | 3P+N+E                         |
| Operating temperature | -15°C to +35°C                 |
| Packaging             | 10 pieces                      |
| Rated current         | 16A                            |
| Rated voltage         | 400V                           |
| Туре                  | Connections for ovens and hobs |
| Weight                | 149g                           |