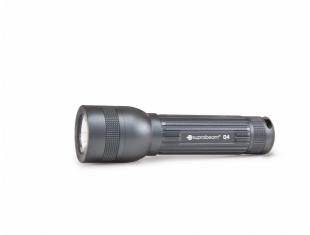

## PROFESSIONAL TORCHES & HEADLAMPS

504.1009

Torch

EAN: 5704049906549

## Specifications

| ATEX                | No                                                   |
|---------------------|------------------------------------------------------|
| Battery             | Зх ААА                                               |
| Brand               | Suprabeam                                            |
| Colour              | Dark grey                                            |
| Contents of the box | torch / pouch / strap / 3x AAA<br>batteries / manual |
| Controller          | Dimming / memory                                     |
| Dimensions          | Ø36mm x 129mm                                        |
| Focus               | Variable from spot to floodlight with sliding focus  |
| Ingress protection  | IPx4                                                 |
| Light source        | LED                                                  |
| Lighting range      | 200m                                                 |
| Lumen range         | 300 - 600lm                                          |

| Luminous flux         | Max. 400lm         |
|-----------------------|--------------------|
| Material              | Anodised Aluminium |
| Model                 | Q4                 |
| Operating temperature | -20°C to +50°C     |
| Rechargeable          | No                 |
| Run time              | Max. 2h            |
| Switch                | Drukknop           |
| Туре                  | Torches            |
| Weight                | 152g               |