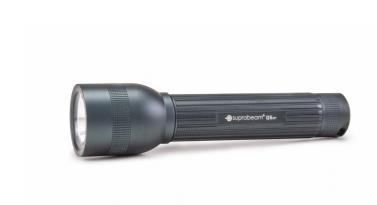

## PROFESSIONAL TORCHES & HEADLAMPS

505.6009

Torch

EAN: 5704049906662

## Specifications

| ATEX                | No                                                                                                                                                                                         |
|---------------------|--------------------------------------------------------------------------------------------------------------------------------------------------------------------------------------------|
| Battery             | Li-ion                                                                                                                                                                                     |
| Brand               | Suprabeam                                                                                                                                                                                  |
| Colour              | Dark grey                                                                                                                                                                                  |
| Contents of the box | torch / pouch / strap / charger /<br>USB cable / 1x Li-ion 1860<br>(3300mAh) battery / manual                                                                                              |
| Controller          | Dimming / memory                                                                                                                                                                           |
| Dimensions          | Ø39mm x 157mm                                                                                                                                                                              |
| Focus               | Variable from spot to floodlight with sliding focus                                                                                                                                        |
| Good to know        | This torch of Suprabeam is his most advanced torch to date, and the first with internal charging! Its advanced electronics provide 30% longer luminous flux compared to other LED torches. |
| Ingress protection  | IPx4                                                                                                                                                                                       |
| Light source        | LED                                                                                                                                                                                        |

| Lighting range        | 280m               |
|-----------------------|--------------------|
| Lumen range           | > 600lm            |
| Luminous flux         | Max. 1000lm        |
| Material              | Anodised Aluminium |
| Model                 | Q5xr               |
| Operating temperature | -20°C to +35°C     |
| Rechargeable          | Yes                |
| Run time              | Max. 3h 40min      |
| Switch                | Drukknop           |
| Туре                  | Torches            |
| Weight                | 177g               |