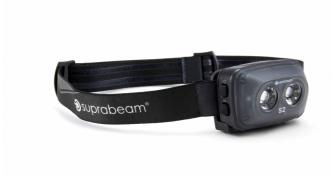

## Headlamp

EAN: 5704049906907

## Specifications

| ATEX                | No                                                  |
|---------------------|-----------------------------------------------------|
| Battery             | Зх ААА                                              |
| Brand               | Suprabeam                                           |
| Colour              | Black/transparent grey                              |
| Contents of the box | head lamp / headband / 3x AAA<br>batteries / manual |
| Controller          | -40°C to +80°C                                      |
| Focus               | Mixed beam / floodlight                             |
| Headband            | With silicone stripes                               |
| Ingress protection  | IP68                                                |
| Light source        | LED                                                 |
| Lighting range      | 70m                                                 |
| Lumen range         | 100 - 300lm                                         |