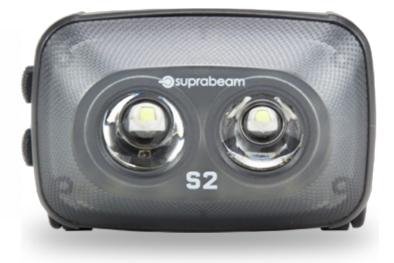

## Specifications

| ATEX                | No                                                  |
|---------------------|-----------------------------------------------------|
| Battery             | Зх ААА                                              |
| Brand               | Suprabeam                                           |
| Colour              | Black/transparent grey                              |
| Contents of the box | head lamp / headband / 3x AAA<br>batteries / manual |
| Controller          | -40°C to +80°C                                      |
| Focus               | Mixed beam / floodlight                             |
| Headband            | With silicone stripes                               |
| Ingress protection  | IP68                                                |
| Light source        | LED                                                 |
| Lighting range      | 70m                                                 |
| Lumen range         | 100 - 300lm                                         |

| Luminous flux         | Max. 2001m                              |
|-----------------------|-----------------------------------------|
| Material              | Hi-tech plastic compound /<br>aluminium |
| Model                 | S2                                      |
| Operating temperature | -20°C to +50°C                          |
| Rechargeable          | No                                      |
| Run time              | Max. 4h 30min                           |
| Switch                | Drukknop                                |
| Туре                  | Headlamps                               |
| Weight                | 116g                                    |