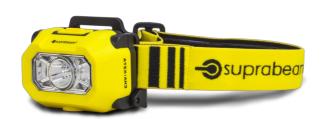

## Headlamp

EAN: 5704049905597

## Specifications

| ATEX                                     | Yes                              |
|------------------------------------------|----------------------------------|
| Battery                                  | 3x AAA                           |
| Brand                                    | Suprabeam                        |
| Certificates, quality marks,<br>markings | cULus, Ex, IECEx                 |
| Colour                                   | Black/yellow                     |
| Contents of the box                      | head lamp / headband /<br>manual |
| Dimensions                               | 80mm x 50mm x 45mm               |
| Ingress protection                       | IP67                             |