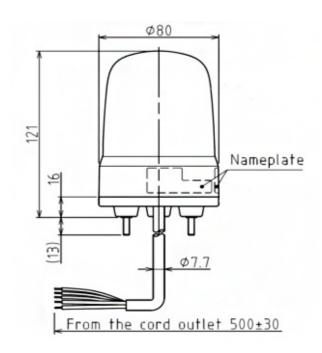

## Specifications

| Brand                                    | Patlite                                                                |
|------------------------------------------|------------------------------------------------------------------------|
| Buzzer                                   | No                                                                     |
| CE certificate                           | Yes                                                                    |
| Cable length                             | 500mm                                                                  |
| Certificates, quality marks,<br>markings | CE, cULus, EAC, KC                                                     |
| Colour lens                              | Green                                                                  |
| Dimensions                               | Ø80mm x 121mm                                                          |
| Impact resistance                        | 4,5G                                                                   |
| Ingress protection                       | IP23 / IP65 with rubber gasket                                         |
| LED life                                 | 100 000h                                                               |
| Light patterns                           | Rotating, flashing, pulsing,<br>dimming and omni- or<br>unidirectional |
| Luminous intensity                       | 600cd                                                                  |

| Material                     | Polycarbonate                                                                                       |
|------------------------------|-----------------------------------------------------------------------------------------------------|
| Mounting and connection type | 3-screw mounting/cable                                                                              |
| Operating temperature        | -20°C to +50°C                                                                                      |
| Operating voltage            | 10-30V DC                                                                                           |
| Particularities              | Rotates 60x, 120x and<br>180x/minute or flashes 60x, 90x<br>and 120x/minute or pulses<br>20x/minute |
| Rated current                | 12V DC 0,64A / 24V DC 0,34A                                                                         |
| Rated voltage                | 12-24V DC                                                                                           |
| Relative humidity            | Less than 90% (no condensation) at 20°C                                                             |
| Туре                         | Pre-configured                                                                                      |
| UL certificate               | Yes                                                                                                 |
| Voltage                      | 12V DC / 24V DC                                                                                     |
| Weight                       | 270g                                                                                                |