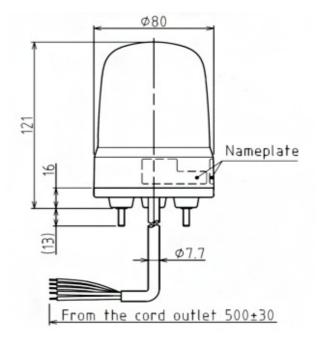

## Specifications

| Brand                                    | Patlite                                                                |
|------------------------------------------|------------------------------------------------------------------------|
| Buzzer                                   | No                                                                     |
| CE certificate                           | Yes                                                                    |
| Cable length                             | 500mm                                                                  |
| Certificates, quality marks,<br>markings | CE, cULus, EAC, KC                                                     |
| Colour lens                              | Red                                                                    |
| Dimensions                               | Ø80mm x 121mm                                                          |
| Impact resistance                        | 4,5G                                                                   |
| Ingress protection                       | IP23 / IP65 with rubber gasket                                         |
| LED life                                 | 100 000h                                                               |
| Light patterns                           | Rotating, flashing, pulsing,<br>dimming and omni- or<br>unidirectional |
| Luminous intensity                       | 650cd                                                                  |

| Material                     | Polycarbonate                                                                                       |
|------------------------------|-----------------------------------------------------------------------------------------------------|
| Mounting and connection type | 3-screw mounting/cable                                                                              |
| Operating temperature        | -20°C to +50°C                                                                                      |
| Operating voltage            | 10-30V DC                                                                                           |
| Particularities              | Rotates 60x, 120x and<br>180x/minute or flashes 60x, 90x<br>and 120x/minute or pulses<br>20x/minute |
| Rated current                | 12V DC 0,64A / 24V DC 0,34A                                                                         |
| Rated voltage                | 12-24V DC                                                                                           |
| Relative humidity            | Less than 90% (no<br>condensation) at 20°C                                                          |
| Туре                         | Pre-configured                                                                                      |
| UL certificate               | Yes                                                                                                 |
| Voltage                      | 12V DC / 24V DC                                                                                     |
| Weight                       | 270g                                                                                                |