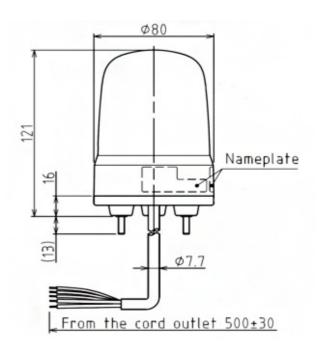

## Specifications

| Brand                                    | Patlite                                                                |
|------------------------------------------|------------------------------------------------------------------------|
| Buzzer                                   | No                                                                     |
| CE certificate                           | Yes                                                                    |
| Cable length                             | 500mm                                                                  |
| Certificates, quality marks,<br>markings | CE, cULus, EAC, KC                                                     |
| Colour lens                              | Yellow                                                                 |
| Dimensions                               | Ø80mm x 121mm                                                          |
| Impact resistance                        | 4,5G                                                                   |
| Ingress protection                       | IP23 / IP65 with rubber gasket                                         |
| LED life                                 | 100 000h                                                               |
| Light patterns                           | Rotating, flashing, pulsing,<br>dimming and omni- or<br>unidirectional |
| Luminous intensity                       | 800cd                                                                  |

| Material                     | Polycarbonate                                                                                       |
|------------------------------|-----------------------------------------------------------------------------------------------------|
| Mounting and connection type | 3-screw mounting/cable                                                                              |
| Operating temperature        | -20°C to +50°C                                                                                      |
| Operating voltage            | 10-30V DC                                                                                           |
| Particularities              | Rotates 60x, 120x and<br>180x/minute or flashes 60x, 90x<br>and 120x/minute or pulses<br>20x/minute |
| Rated current                | 12V DC 0,64A / 24V DC 0,34A                                                                         |
| Rated voltage                | 12-24V DC                                                                                           |
| Relative humidity            | Less than 90% (no condensation) at 20°C                                                             |
| Туре                         | Pre-configured                                                                                      |
| UL certificate               | Yes                                                                                                 |
| Voltage                      | 12V DC / 24V DC                                                                                     |
| Weight                       | 270g                                                                                                |