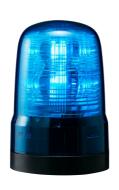

## Multi-function LED beacon, IP66, Ø80mm 12-24V DC, terminal block/blue

## Specifications

| Brand                                    | Patlite                                                                |
|------------------------------------------|------------------------------------------------------------------------|
| Buzzer                                   | No                                                                     |
| CE certificate                           | Yes                                                                    |
| Cable length                             | 500mm                                                                  |
| Certificates, quality marks,<br>markings | CE, cULus, EAC, KC                                                     |
| Colour lens                              | Blue                                                                   |
| Dimensions                               | Ø80mm x 120mm                                                          |
| Impact resistance                        | 4,5G                                                                   |
| Ingress protection                       | IP66                                                                   |
| LED life                                 | 100 000h                                                               |
| Light patterns                           | Rotating, flashing, pulsing,<br>dimming and omni- or<br>unidirectional |
| Luminous intensity                       | 250cd                                                                  |
|                                          |                                                                        |