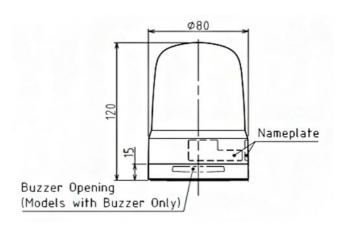

## Specifications

| Brand                                    | Patlite                                                                |
|------------------------------------------|------------------------------------------------------------------------|
| Buzzer                                   | No                                                                     |
| CE certificate                           | Yes                                                                    |
| Cable length                             | 500mm                                                                  |
| Certificates, quality marks,<br>markings | CE, cULus, EAC, KC                                                     |
| Colour lens                              | Blue                                                                   |
| Dimensions                               | Ø80mm x 120mm                                                          |
| Impact resistance                        | 4,5G                                                                   |
| Ingress protection                       | IP66                                                                   |
| LED life                                 | 100 000h                                                               |
| Light patterns                           | Rotating, flashing, pulsing,<br>dimming and omni- or<br>unidirectional |
| Luminous intensity                       | 250cd                                                                  |
|                                          |                                                                        |