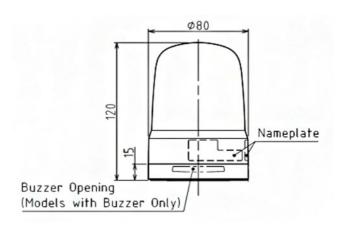

## Specifications

| Brand                                    | Patlite                                                                |
|------------------------------------------|------------------------------------------------------------------------|
| Buzzer                                   | No                                                                     |
| CE certificate                           | Yes                                                                    |
| Cable length                             | 500mm                                                                  |
| Certificates, quality marks,<br>markings | CE, cULus, EAC, KC                                                     |
| Colour lens                              | Green                                                                  |
| Dimensions                               | Ø80mm x 120mm                                                          |
| Impact resistance                        | 4,5G                                                                   |
| Ingress protection                       | IP66                                                                   |
| LED life                                 | 100 000h                                                               |
| Light patterns                           | Rotating, flashing, pulsing,<br>dimming and omni- or<br>unidirectional |
| Luminous intensity                       | 600cd                                                                  |