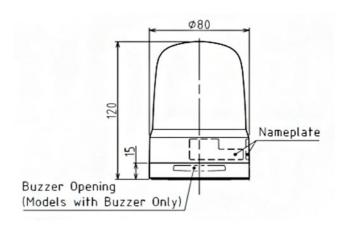

## Specifications

| Brand                                    | Patlite                                                                |
|------------------------------------------|------------------------------------------------------------------------|
| Buzzer                                   | No                                                                     |
| CE certificate                           | Yes                                                                    |
| Cable length                             | 500mm                                                                  |
| Certificates, quality marks,<br>markings | CE, cULus, EAC, KC                                                     |
| Colour lens                              | Yellow                                                                 |
| Dimensions                               | Ø80mm x 120mm                                                          |
| Impact resistance                        | 4,5G                                                                   |
| Ingress protection                       | IP66                                                                   |
| LED life                                 | 100 000h                                                               |
| Light patterns                           | Rotating, flashing, pulsing,<br>dimming and omni- or<br>unidirectional |
| Luminous intensity                       | 800cd                                                                  |