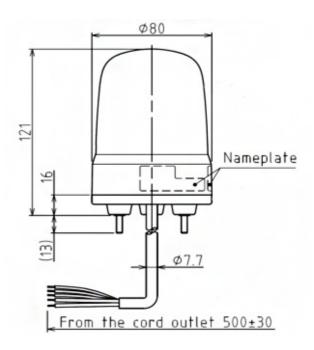

## Specifications

| Brand                                    | Patlite                                                                |
|------------------------------------------|------------------------------------------------------------------------|
| Buzzer                                   | No                                                                     |
| CE certificate                           | Yes                                                                    |
| Cable length                             | 500mm                                                                  |
| Certificates, quality marks,<br>markings | CE, cULus, EAC, KC                                                     |
| Colour lens                              | Green                                                                  |
| Dimensions                               | Ø80mm x 121mm                                                          |
| Impact resistance                        | 4,5G                                                                   |
| Ingress protection                       | IP23 / IP65 with rubber gasket                                         |
| LED life                                 | 100 000h                                                               |
| Light patterns                           | Rotating, flashing, pulsing,<br>dimming and omni- or<br>unidirectional |
| Luminous intensity                       | 600cd                                                                  |

| Material                     | Polycarbonate                                                                                       |
|------------------------------|-----------------------------------------------------------------------------------------------------|
| Mounting and connection type | 3-screw mounting/cable                                                                              |
| Operating temperature        | -20°C to +50°C                                                                                      |
| Operating voltage            | 90-250V AC                                                                                          |
| Particularities              | Rotates 60x, 120x and<br>180x/minute or flashes 60x, 90x<br>and 120x/minute or pulses<br>20x/minute |
| Rated current                | 100V AC 0,19A / 240V AC 0,08A                                                                       |
| Rated voltage                | 100-240V AC (50/60Hz)                                                                               |
| Relative humidity            | Less than 90% (no condensation) at 20°C                                                             |
| Туре                         | Pre-configured                                                                                      |
| UL certificate               | Yes                                                                                                 |
| Voltage                      | 115V AC / 230V AC                                                                                   |
| Weight                       | 300g                                                                                                |