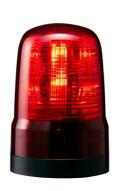

SF08-M2KTB-R

## Multi-function LED beacon, IP66, Ø80mm 100-240V AC, terminal block/buzzer/red

## Specifications

| Brand                                    | Patlite                                                                |
|------------------------------------------|------------------------------------------------------------------------|
| Buzzer                                   | Yes                                                                    |
| CE certificate                           | Yes                                                                    |
| Cable length                             | 500mm                                                                  |
| Certificates, quality marks,<br>markings | CE, cULus, EAC, KC                                                     |
| Colour lens                              | Red                                                                    |
| Dimensions                               | Ø80mm x 126mm                                                          |
| Impact resistance                        | 4,5G                                                                   |
| Ingress protection                       | IP66                                                                   |
| LED life                                 | 100 000h                                                               |
| Light patterns                           | Rotating, flashing, pulsing,<br>dimming and omni- or<br>unidirectional |
| Luminous intensity                       | 650cd                                                                  |
| Material                                 | Polycarbonate                                                          |
| Mounting and connection type             | -30°C to +80°C                                                         |