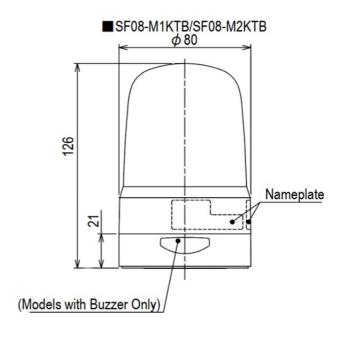

## Specifications

| Brand                                    | Patlite                                                                |
|------------------------------------------|------------------------------------------------------------------------|
| Buzzer                                   | Yes                                                                    |
| CE certificate                           | Yes                                                                    |
| Cable length                             | 500mm                                                                  |
| Certificates, quality marks,<br>markings | CE, cULus, EAC, KC                                                     |
| Colour lens                              | Red                                                                    |
| Dimensions                               | Ø80mm x 126mm                                                          |
| Impact resistance                        | 4,5G                                                                   |
| Ingress protection                       | IP66                                                                   |
| LED life                                 | 100 000h                                                               |
| Light patterns                           | Rotating, flashing, pulsing,<br>dimming and omni- or<br>unidirectional |
| Luminous intensity                       | 650cd                                                                  |
| Material                                 | Polycarbonate                                                          |
| Mounting and connection type             | -30°C to +80°C                                                         |