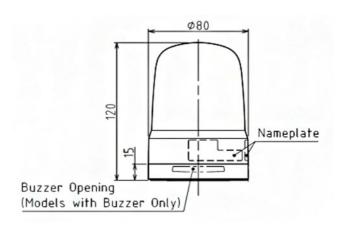

## Specifications

| Buzzer                                   | N.I.                                                                   |
|------------------------------------------|------------------------------------------------------------------------|
| Buzzei                                   | No                                                                     |
| CE certificate                           | Yes                                                                    |
| Cable length                             | 500mm                                                                  |
| Certificates, quality marks,<br>markings | CE, cULus, EAC, KC                                                     |
| Colour lens                              | Blue                                                                   |
| Dimensions                               | Ø80mm x 120mm                                                          |
| Impact resistance                        | 4,5G                                                                   |
| Ingress protection                       | IP66                                                                   |
| LED life                                 | 100 000h                                                               |
| Light patterns                           | Rotating, flashing, pulsing,<br>dimming and omni- or<br>unidirectional |
| Luminous intensity                       | 250cd                                                                  |