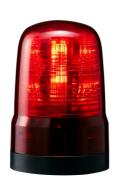

## Multi-function LED beacon, IP66, Ø80mm 100-240V AC, terminal block/red

## Specifications

| Brand                                    | Patlite                                                                |
|------------------------------------------|------------------------------------------------------------------------|
| Buzzer                                   | No                                                                     |
| CE certificate                           | Yes                                                                    |
| Cable length                             | 500mm                                                                  |
| Certificates, quality marks,<br>markings | CE, cULus, EAC, KC                                                     |
| Colour lens                              | Red                                                                    |
| Dimensions                               | Ø80mm x 120mm                                                          |
| Impact resistance                        | 4,5G                                                                   |
| Ingress protection                       | IP66                                                                   |
| LED life                                 | 100 000h                                                               |
| Light patterns                           | Rotating, flashing, pulsing,<br>dimming and omni- or<br>unidirectional |
| Luminous intensity                       | 650cd                                                                  |