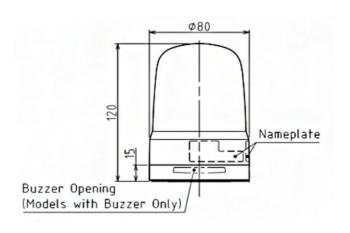

## Specifications

| Brand                                    | Patlite                                                                |
|------------------------------------------|------------------------------------------------------------------------|
| Buzzer                                   | No                                                                     |
| CE certificate                           | Yes                                                                    |
| Cable length                             | 500mm                                                                  |
| Certificates, quality marks,<br>markings | CE, cULus, EAC, KC                                                     |
| Colour lens                              | Red                                                                    |
| Dimensions                               | Ø80mm x 120mm                                                          |
| Impact resistance                        | 4,5G                                                                   |
| Ingress protection                       | IP66                                                                   |
| LED life                                 | 100 000h                                                               |
| Light patterns                           | Rotating, flashing, pulsing,<br>dimming and omni- or<br>unidirectional |
| Luminous intensity                       | 650cd                                                                  |