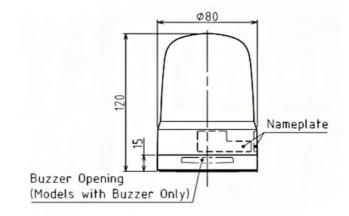

## Specifications

| Brand                                    | Patlite                                                                |
|------------------------------------------|------------------------------------------------------------------------|
| Buzzer                                   | No                                                                     |
| CE certificate                           | Yes                                                                    |
| Cable length                             | 500mm                                                                  |
| Certificates, quality marks,<br>markings | CE, cULus, EAC, KC                                                     |
| Colour lens                              | Yellow                                                                 |
| Dimensions                               | Ø80mm x 120mm                                                          |
| Impact resistance                        | 4,5G                                                                   |
| Ingress protection                       | IP66                                                                   |
| LED life                                 | 100 000h                                                               |
| Light patterns                           | Rotating, flashing, pulsing,<br>dimming and omni- or<br>unidirectional |
| Luminous intensity                       | 800cd                                                                  |