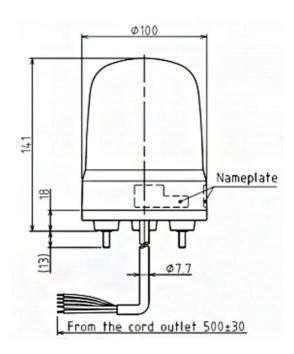

## Specifications

| Brand                                    | Patlite                                                                |
|------------------------------------------|------------------------------------------------------------------------|
| Buzzer                                   | No                                                                     |
| CE certificate                           | Yes                                                                    |
| Cable length                             | 500mm                                                                  |
| Certificates, quality marks,<br>markings | CE, cULus, EAC, KC                                                     |
| Colour lens                              | Green                                                                  |
| Dimensions                               | Ø100mm x 141mm                                                         |
| Impact resistance                        | 4,5G                                                                   |
| Ingress protection                       | IP23 / IP65 with rubber gasket                                         |
| LED life                                 | 100 000h                                                               |
| Light patterns                           | Rotating, flashing, pulsing,<br>dimming and omni- or<br>unidirectional |
| Luminous intensity                       | 750cd                                                                  |

| Material                     | Polycarbonate                                                                                       |
|------------------------------|-----------------------------------------------------------------------------------------------------|
| Mounting and connection type | 3-screw mounting/cable                                                                              |
| Operating temperature        | -20°C to +50°C                                                                                      |
| Operating voltage            | 10-30V DC                                                                                           |
| Particularities              | Rotates 60x, 120x and<br>180x/minute or flashes 60x, 90x<br>and 120x/minute or pulses<br>20x/minute |
| Rated current                | 12V DC 0,62A / 24V DC 0,32A                                                                         |
| Rated voltage                | 12-24V DC                                                                                           |
| Relative humidity            | Less than 90% (no condensation) at 20°C                                                             |
| UL certificate               | Yes                                                                                                 |
| Voltage                      | 12V DC / 24V DC                                                                                     |
| Weight                       | 400g                                                                                                |