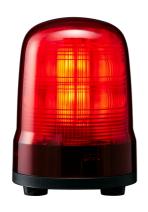

## Multi-function LED beacon, IP23, Ø100mm 12-24V DC, cable/red

## Specifications

| Brand                                    | Patlite                                                                |
|------------------------------------------|------------------------------------------------------------------------|
| Buzzer                                   | No                                                                     |
| CE certificate                           | Yes                                                                    |
| Cable length                             | 500mm                                                                  |
| Certificates, quality marks,<br>markings | CE, cULus, EAC, KC                                                     |
| Colour lens                              | Red                                                                    |
| Dimensions                               | Ø100mm x 141mm                                                         |
| Impact resistance                        | 4,5G                                                                   |
| Ingress protection                       | IP23 / IP65 with rubber gasket                                         |
| LED life                                 | 100 000h                                                               |
| Light patterns                           | Rotating, flashing, pulsing,<br>dimming and omni- or<br>unidirectional |
| Luminous intensity                       | 750cd                                                                  |