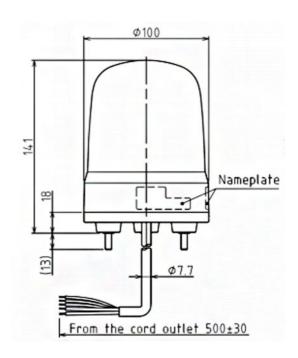

## Specifications

| Brand                                    | Patlite                                                                |
|------------------------------------------|------------------------------------------------------------------------|
| Buzzer                                   | No                                                                     |
| CE certificate                           | Yes                                                                    |
| Cable length                             | 500mm                                                                  |
| Certificates, quality marks,<br>markings | CE, cULus, EAC, KC                                                     |
| Colour lens                              | Red                                                                    |
| Dimensions                               | Ø100mm x 141mm                                                         |
| Impact resistance                        | 4,5G                                                                   |
| Ingress protection                       | IP23 / IP65 with rubber gasket                                         |
| LED life                                 | 100 000h                                                               |
| Light patterns                           | Rotating, flashing, pulsing,<br>dimming and omni- or<br>unidirectional |
| Luminous intensity                       | 750cd                                                                  |

| Material                     | Polycarbonate                                                                                       |
|------------------------------|-----------------------------------------------------------------------------------------------------|
| Mounting and connection type | 3-screw mounting/cable                                                                              |
| Operating temperature        | -20°C to +50°C                                                                                      |
| Operating voltage            | 10-30V DC                                                                                           |
| Particularities              | Rotates 60x, 120x and<br>180x/minute or flashes 60x, 90x<br>and 120x/minute or pulses<br>20x/minute |
| Rated current                | 12V DC 0,62A / 24V DC 0,32A                                                                         |
| Rated voltage                | 12-24V DC                                                                                           |
| Relative humidity            | Less than 90% (no condensation) at 20°C                                                             |
| UL certificate               | Yes                                                                                                 |
| Voltage                      | 12V DC / 24V DC                                                                                     |
| Weight                       | 400g                                                                                                |