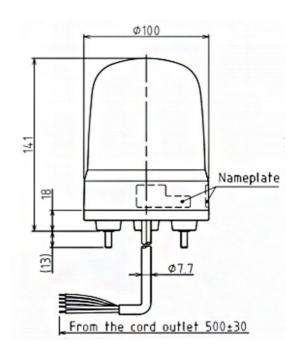

## Specifications

| Brand                                    | Patlite                                                                |
|------------------------------------------|------------------------------------------------------------------------|
| Buzzer                                   | No                                                                     |
| CE certificate                           | Yes                                                                    |
| Cable length                             | 500mm                                                                  |
| Certificates, quality marks,<br>markings | CE, cULus, EAC, KC                                                     |
| Colour lens                              | Yellow                                                                 |
| Dimensions                               | Ø100mm x 141mm                                                         |
| Impact resistance                        | 4,5G                                                                   |
| Ingress protection                       | IP23 / IP65 with rubber gasket                                         |
| LED life                                 | 100 000h                                                               |
| Light patterns                           | Rotating, flashing, pulsing,<br>dimming and omni- or<br>unidirectional |
| Luminous intensity                       | 1100cd                                                                 |

| Material                     | Polycarbonate                                                                                       |
|------------------------------|-----------------------------------------------------------------------------------------------------|
| Mounting and connection type | 3-screw mounting/cable                                                                              |
| Operating temperature        | -20°C to +50°C                                                                                      |
| Operating voltage            | 10-30V DC                                                                                           |
| Particularities              | Rotates 60x, 120x and<br>180x/minute or flashes 60x, 90x<br>and 120x/minute or pulses<br>20x/minute |
| Rated current                | 12V DC 0,62A / 24V DC 0,32A                                                                         |
| Rated voltage                | 12-24V DC                                                                                           |
| Relative humidity            | Less than 90% (no condensation) at 20°C                                                             |
| UL certificate               | Yes                                                                                                 |
| Voltage                      | 12V DC / 24V DC                                                                                     |
| Weight                       | 400g                                                                                                |