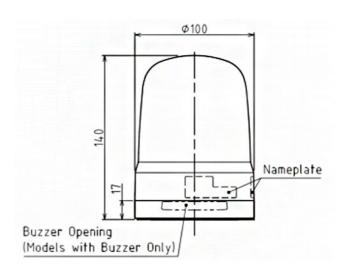

## Specifications

| Brand                                    | Patlite                                                                |
|------------------------------------------|------------------------------------------------------------------------|
| Buzzer                                   | No                                                                     |
| CE certificate                           | Yes                                                                    |
| Cable length                             | 500mm                                                                  |
| Certificates, quality marks,<br>markings | CE, cULus, EAC, KC                                                     |
| Colour lens                              | Green                                                                  |
| Dimensions                               | Ø100mm x 140mm                                                         |
| Impact resistance                        | 4,5G                                                                   |
| Ingress protection                       | IP66                                                                   |
| LED life                                 | 100 000h                                                               |
| Light patterns                           | Rotating, flashing, pulsing,<br>dimming and omni- or<br>unidirectional |
| Luminous intensity                       | 750cd                                                                  |