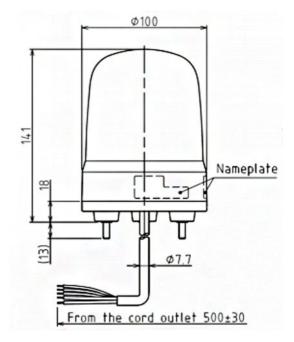

## Specifications

| Brand                                    | Patlite                                | Ma |
|------------------------------------------|----------------------------------------|----|
| Buzzer                                   | No                                     | Mc |
| CE certificate                           | Yes                                    | Op |
| Cable length                             | 500mm                                  | Op |
| Certificates, quality marks,<br>markings | CE, cULus, EAC, KC                     | Pa |
| Colour lens                              | Blue                                   |    |
| Dimensions                               | Ø100mm x 141mm                         | Ra |
| Impact resistance                        | 4,5G                                   | Ra |
| Ingress protection                       | IP23 / IP65 with rubber gasket         | Re |
| LED life                                 | 100 000h                               |    |
| Light patterns                           | Rotating, flashing, pulsing,           | UL |
|                                          | dimming and omni- or<br>unidirectional | Vo |
| Luminous intensity                       | 400cd                                  | We |

| Material                     | Polycarbonate                                                                                       |
|------------------------------|-----------------------------------------------------------------------------------------------------|
| Mounting and connection type | 3-screw mounting/cable                                                                              |
| Operating temperature        | -20°C to +50°C                                                                                      |
| Operating voltage            | 90-250V AC                                                                                          |
| Particularities              | Rotates 60x, 120x and<br>180x/minute or flashes 60x, 90x<br>and 120x/minute or pulses<br>20x/minute |
| Rated current                | 100V AC 0,19A / 240V AC 0,08A                                                                       |
| Rated voltage                | 100-240V AC (50/60Hz)                                                                               |
| Relative humidity            | Less than 90% (no<br>condensation) at 20°C                                                          |
| UL certificate               | Yes                                                                                                 |
| Voltage                      | 115V AC / 230V AC                                                                                   |
| Weight                       | 430g                                                                                                |