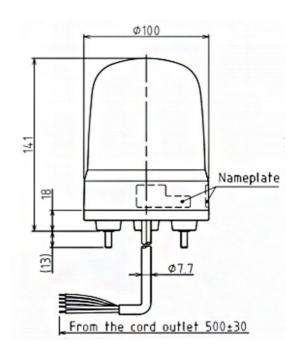

## Specifications

| Brand                                    | Patlite                                                                |
|------------------------------------------|------------------------------------------------------------------------|
| Buzzer                                   | No                                                                     |
| CE certificate                           | Yes                                                                    |
| Cable length                             | 500mm                                                                  |
| Certificates, quality marks,<br>markings | CE, cULus, EAC, KC                                                     |
| Colour lens                              | Green                                                                  |
| Dimensions                               | Ø100mm x 141mm                                                         |
| Impact resistance                        | 4,5G                                                                   |
| Ingress protection                       | IP23 / IP65 with rubber gasket                                         |
| LED life                                 | 100 000h                                                               |
| Light patterns                           | Rotating, flashing, pulsing,<br>dimming and omni- or<br>unidirectional |
| Luminous intensity                       | 750cd                                                                  |

| Material                     | Polycarbonate                                                                                       |
|------------------------------|-----------------------------------------------------------------------------------------------------|
| Mounting and connection type | 3-screw mounting/cable                                                                              |
| Operating temperature        | -20°C to +50°C                                                                                      |
| Operating voltage            | 90-250V AC                                                                                          |
| Particularities              | Rotates 60x, 120x and<br>180x/minute or flashes 60x, 90x<br>and 120x/minute or pulses<br>20x/minute |
| Rated current                | 100V AC 0,19A / 240V AC 0,08A                                                                       |
| Rated voltage                | 100-240V AC (50/60Hz)                                                                               |
| Relative humidity            | Less than 90% (no condensation) at 20°C                                                             |
| UL certificate               | Yes                                                                                                 |
| Voltage                      | 115V AC / 230V AC                                                                                   |
| Weight                       | 430g                                                                                                |