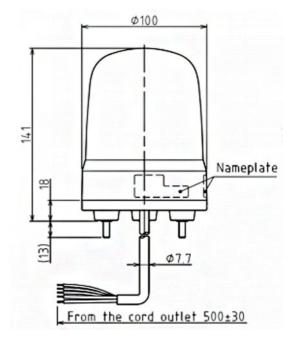

## Specifications

| Brand                                    | Patlite                                                                |
|------------------------------------------|------------------------------------------------------------------------|
| Buzzer                                   | No                                                                     |
| CE certificate                           | Yes                                                                    |
| Cable length                             | 500mm                                                                  |
| Certificates, quality marks,<br>markings | CE, cULus, EAC, KC                                                     |
| Colour lens                              | Red                                                                    |
| Dimensions                               | Ø100mm x 141mm                                                         |
| Impact resistance                        | 4,5G                                                                   |
| Ingress protection                       | IP23 / IP65 with rubber gasket                                         |
| LED life                                 | 100 000h                                                               |
| Light patterns                           | Rotating, flashing, pulsing,<br>dimming and omni- or<br>unidirectional |
| Luminous intensity                       | 750cd                                                                  |

| Material                     | Polycarbonate                                                                                       |
|------------------------------|-----------------------------------------------------------------------------------------------------|
| Mounting and connection type | 3-screw mounting/cable                                                                              |
| Operating temperature        | -20°C to +50°C                                                                                      |
| Operating voltage            | 90-250V AC                                                                                          |
| Particularities              | Rotates 60x, 120x and<br>180x/minute or flashes 60x, 90x<br>and 120x/minute or pulses<br>20x/minute |
| Rated current                | 100V AC 0,19A / 240V AC 0,08A                                                                       |
| Rated voltage                | 100-240V AC (50/60Hz)                                                                               |
| Relative humidity            | Less than 90% (no<br>condensation) at 20°C                                                          |
| UL certificate               | Yes                                                                                                 |
| Voltage                      | 115V AC / 230V AC                                                                                   |
| Weight                       | 430g                                                                                                |