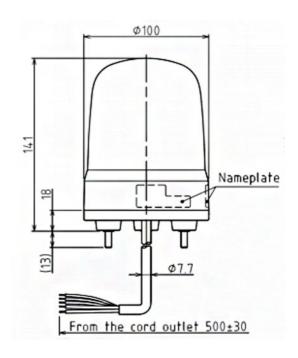

## Specifications

| Brand                                    | Patlite                                                                |
|------------------------------------------|------------------------------------------------------------------------|
| Buzzer                                   | No                                                                     |
| CE certificate                           | Yes                                                                    |
| Cable length                             | 500mm                                                                  |
| Certificates, quality marks,<br>markings | CE, cULus, EAC, KC                                                     |
| Colour lens                              | Yellow                                                                 |
| Dimensions                               | Ø100mm x 141mm                                                         |
| Impact resistance                        | 4,5G                                                                   |
| Ingress protection                       | IP23 / IP65 with rubber gasket                                         |
| LED life                                 | 100 000h                                                               |
| Light patterns                           | Rotating, flashing, pulsing,<br>dimming and omni- or<br>unidirectional |
| Luminous intensity                       | 1100cd                                                                 |

| Material                     | Polycarbonate                                                                                       |
|------------------------------|-----------------------------------------------------------------------------------------------------|
| Mounting and connection type | 3-screw mounting/cable                                                                              |
| Operating temperature        | -20°C to +50°C                                                                                      |
| Operating voltage            | 90-250V AC                                                                                          |
| Particularities              | Rotates 60x, 120x and<br>180x/minute or flashes 60x, 90x<br>and 120x/minute or pulses<br>20x/minute |
| Rated current                | 100V AC 0,19A / 240V AC 0,08A                                                                       |
| Rated voltage                | 100-240V AC (50/60Hz)                                                                               |
| Relative humidity            | Less than 90% (no condensation) at 20°C                                                             |
| UL certificate               | Yes                                                                                                 |
| Voltage                      | 115V AC / 230V AC                                                                                   |
| Weight                       | 430g                                                                                                |