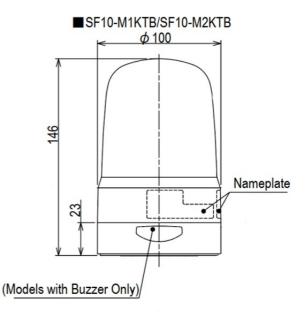

## Specifications

| Brand                                    | Patlite                                                                |
|------------------------------------------|------------------------------------------------------------------------|
| Buzzer                                   | Yes                                                                    |
| CE certificate                           | Yes                                                                    |
| Cable length                             | 500mm                                                                  |
| Certificates, quality marks,<br>markings | CE, cULus, EAC, KC                                                     |
| Colour lens                              | Red                                                                    |
| Dimensions                               | Ø100mm x 146mm                                                         |
| Impact resistance                        | 4,5G                                                                   |
| Ingress protection                       | IP66                                                                   |
| LED life                                 | 100 000h                                                               |
| Light patterns                           | Rotating, flashing, pulsing,<br>dimming and omni- or<br>unidirectional |
| Luminous intensity                       | 750cd                                                                  |
| Material                                 | Polycarbonate                                                          |
| Mounting and connection type             | -30°C to +80°C                                                         |