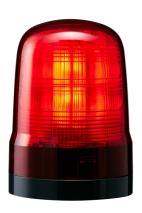

## SF10-M2KTB-R

## Multi-function LED beacon, IP66, Ø100mm 100-240V AC, terminal block/buzzer/red

## Specifications

| Brand                                    | Patlite                                                                |
|------------------------------------------|------------------------------------------------------------------------|
| Buzzer                                   | Yes                                                                    |
| CE certificate                           | Yes                                                                    |
| Cable length                             | 500mm                                                                  |
| Certificates, quality marks,<br>markings | CE, cULus, EAC, KC                                                     |
| Colour lens                              | Red                                                                    |
| Dimensions                               | Ø100mm x 146mm                                                         |
| Impact resistance                        | 4,5G                                                                   |
| Ingress protection                       | IP66                                                                   |
| LED life                                 | 100 000h                                                               |
| Light patterns                           | Rotating, flashing, pulsing,<br>dimming and omni- or<br>unidirectional |
| Luminous intensity                       | 750cd                                                                  |
| Material                                 | Polycarbonate                                                          |
| Mounting and connection type             | -30°C to +80°C                                                         |