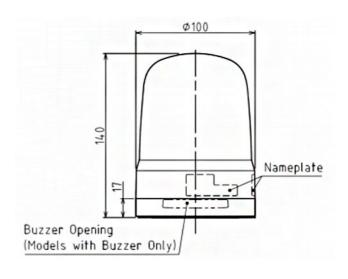

## Specifications

| Brand                                    | Patlite                                                                |
|------------------------------------------|------------------------------------------------------------------------|
| Buzzer                                   | No                                                                     |
| CE certificate                           | Yes                                                                    |
| Cable length                             | 500mm                                                                  |
| Certificates, quality marks,<br>markings | CE, cULus, EAC, KC                                                     |
| Colour lens                              | Blue                                                                   |
| Dimensions                               | Ø100mm x 140mm                                                         |
| Impact resistance                        | 4,5G                                                                   |
| Ingress protection                       | IP66                                                                   |
| LED life                                 | 100 000h                                                               |
| Light patterns                           | Rotating, flashing, pulsing,<br>dimming and omni- or<br>unidirectional |
| Luminous intensity                       | 400cd                                                                  |