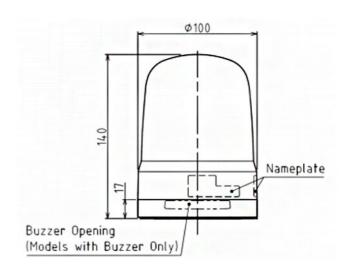

## Specifications

| Brand                                    | Patlite                                                                |
|------------------------------------------|------------------------------------------------------------------------|
| Buzzer                                   | No                                                                     |
| CE certificate                           | Yes                                                                    |
| Cable length                             | 500mm                                                                  |
| Certificates, quality marks,<br>markings | CE, cULus, EAC, KC                                                     |
| Colour lens                              | Red                                                                    |
| Dimensions                               | Ø100mm x 140mm                                                         |
| Impact resistance                        | 4,5G                                                                   |
| Ingress protection                       | IP66                                                                   |
| LED life                                 | 100 000h                                                               |
| Light patterns                           | Rotating, flashing, pulsing,<br>dimming and omni- or<br>unidirectional |
| Luminous intensity                       | 750cd                                                                  |