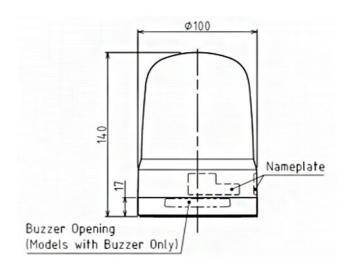

## Specifications

| Brand                                    | Patlite                                                                |
|------------------------------------------|------------------------------------------------------------------------|
| Buzzer                                   | No                                                                     |
| CE certificate                           | Yes                                                                    |
| Cable length                             | 500mm                                                                  |
| Certificates, quality marks,<br>markings | CE, cULus, EAC, KC                                                     |
| Colour lens                              | Yellow                                                                 |
| Dimensions                               | Ø100mm x 140mm                                                         |
| Impact resistance                        | 4,5G                                                                   |
| Ingress protection                       | IP66                                                                   |
| LED life                                 | 100 000h                                                               |
| Light patterns                           | Rotating, flashing, pulsing,<br>dimming and omni- or<br>unidirectional |
| Luminous intensity                       | 1100cd                                                                 |