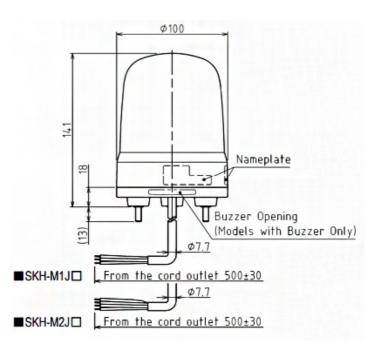

## Specifications

| Brand                                    | Patlite                        |
|------------------------------------------|--------------------------------|
| Buzzer                                   | No                             |
| CE certificate                           | Yes                            |
| Cable length                             | 500mm                          |
| Certificates, quality marks,<br>markings | CE, cULus, EAC, KC             |
| Colour lens                              | Blue                           |
| Dimensions                               | Ø100mm x 141mm                 |
| Impact resistance                        | 4,5G                           |
| Ingress protection                       | IP23 / IP65 with rubber gasket |
| LED life                                 | 100 000h                       |
| Light patterns                           | Rotating                       |
| Luminous intensity                       | 4400cd                         |

| Material                     | Polycarbonate                           |
|------------------------------|-----------------------------------------|
| Mounting and connection type | 3-screw mounting/cable                  |
| Operating temperature        | -10°C to +50°C                          |
| Operating voltage            | 10-30V DC                               |
| Particularities              | Rotates 120x/minute                     |
| Rated current                | 12V DC 0,21A / 24V DC 0,12A             |
| Rated voltage                | 12-24V DC                               |
| Relative humidity            | Less than 90% (no condensation) at 20°C |
| Туре                         | Pre-configured                          |
| UL certificate               | Yes                                     |
| Voltage                      | 12V DC / 24V DC                         |
| Weight                       | 330g                                    |