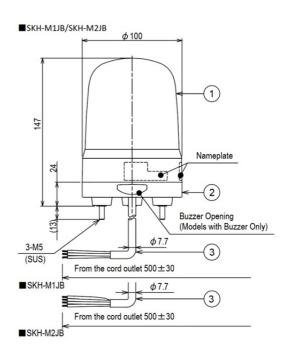

## Specifications

| Brand                                    | Patlite                        |
|------------------------------------------|--------------------------------|
| Buzzer                                   | Yes                            |
| CE certificate                           | Yes                            |
| Cable length                             | 500mm                          |
| Certificates, quality marks,<br>markings | CE, cULus, EAC, KC             |
| Colour lens                              | Blue                           |
| Dimensions                               | Ø100mm x 147mm                 |
| Impact resistance                        | 4,5G                           |
| Ingress protection                       | IP23 / IP65 with rubber gasket |
| LED life                                 | 100 000h                       |
| Light patterns                           | Rotating                       |
| Luminous intensity                       | 4400cd                         |
| Material                                 | Polycarbonate                  |
| Mounting and connection type             | 3-screw mounting/cable         |

| Operating temperature | -10°C to +50°C                          |
|-----------------------|-----------------------------------------|
| Operating voltage     | 10-30V DC                               |
| Particularities       | Rotates 120x/minute                     |
| Rated current         | 12V DC 0,23A / 24V DC 0,15A             |
| Rated voltage         | 12-24V DC                               |
| Relative humidity     | Less than 90% (no condensation) at 20°C |
| Sound level (max.)    | 88dB                                    |
| Туре                  | Pre-configured                          |
| UL certificate        | Yes                                     |
| Voltage               | 12V DC / 24V DC                         |
| Weight                | 340g                                    |