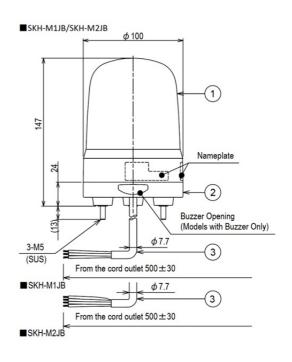

## Specifications

| Brand                                    | Patlite                        |
|------------------------------------------|--------------------------------|
| Buzzer                                   | Yes                            |
| CE certificate                           | Yes                            |
| Cable length                             | 500mm                          |
| Certificates, quality marks,<br>markings | CE, cULus, EAC, KC             |
| Colour lens                              | Green                          |
| Dimensions                               | Ø100mm x 147mm                 |
| Impact resistance                        | 4,5G                           |
| Ingress protection                       | IP23 / IP65 with rubber gasket |
| LED life                                 | 100 000h                       |
| Light patterns                           | Rotating                       |
| Luminous intensity                       | 6000cd                         |
| Material                                 | Polycarbonate                  |
| Mounting and connection type             | 3-screw mounting/cable         |

| Operating temperature | -10°C to +50°C                          |
|-----------------------|-----------------------------------------|
| Operating voltage     | 10-30V DC                               |
| Particularities       | Rotates 120x/minute                     |
| Rated current         | 12V DC 0,23A / 24V DC 0,15A             |
| Rated voltage         | 12-24V DC                               |
| Relative humidity     | Less than 90% (no condensation) at 20°C |
| Sound level (max.)    | 88dB                                    |
| Туре                  | Pre-configured                          |
| UL certificate        | Yes                                     |
| Voltage               | 12V DC / 24V DC                         |
| Weight                | 340g                                    |